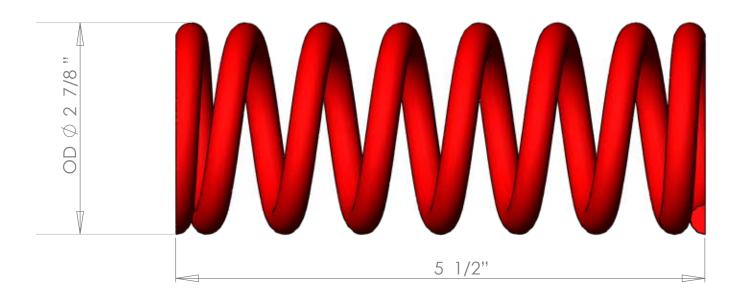

BBR HD Shock Spring - BBR/ELKA Shock 1200lbs

OEM Spring Rate: N/A

BBR Spring Rate: 21.47 kg.

Note: Generic spring shown for clarity of dimensions. Actual spring will vary for porportions, scale, apparent coil size, number of coils, etc.

Dimensions can vary ±5% from actual spring.

© Copyright 2017 BBR Motorsports, Inc

PROPRIETARY AND CONFIDENTIAL
THE INFORMATION CONTAINED IN THIS
DRAWING IS THE SOLE PROPERTY OF
BBR MOTORSPORTS. ANY
REPRODUCTION IN PART OR AS A
WHOLE WITHOUT THE WRITTEN
PERMISSION OF BBR MOTORSPORTS
IS PROHIBITED.