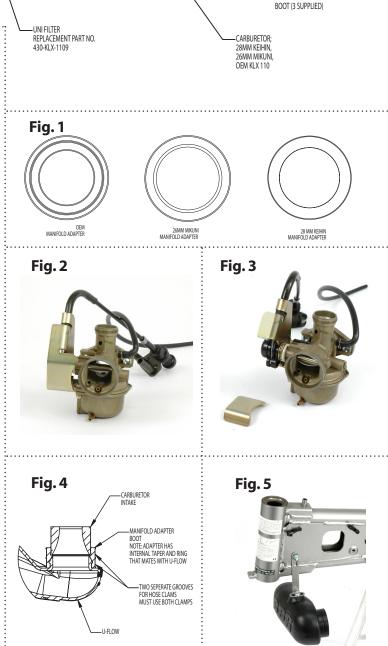

## Installation:

- 1. Remove stock airbox assembly
- 2. Determine which manifold adapter boot you will need. (See Fig.1)
- 3. Install boot to carb. Secure with supplied hose clamp. Note: If using OEM carb you must cut off choke guard. (See Fig. 2 and 3)
- 4. Install BBR U-Flow onto boot. Secure with supplied hose clamp. (See Fig. 4)
- 5. OEM frame installation only:(See Fig. 5)
  -Install mounting bracket to U-Flow with supplied bolt and washer. (DO NOT OVERTIGHTEN)
  -Install bracket to frame with supplied bolt.
  -Bracket can be bent for multiple mounting positions.
- Mounting bracket may be used on aftermarket frames. Locations will vary based frame type, may need to drill and tap M6 X 1.0 hole. (MOUNTING BRACKET IS OPTIONAL)
- 7. Install UNI air filter and filter shield. Secure with UNI hose clamp. (Replacement filter BBR Part# 430-KLX-1111) (Filter shield is optional and can be rotated to any position.)

\*\*Optional bracket for OEM Shroud mount is available through BBR Motorsports. (Part# 430-KLX-1109)

BBR U-FLOW

MANIFOLD ADAPTER

For More Information: TOLL FREE: (888) 668-6227 Int'l : (253) 631-8233 FAX: (253) 631-4260